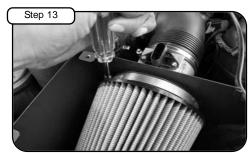

Attach trim seal to groove in housing. Place line in groove.

Install air filter and tighten using 5/16" nut driver. Tighten clamps on intake tube using 1/4" nut driver.

Install cover using button head screws provided and tighten using 5/32" allen key. Re-connect MAF sensor