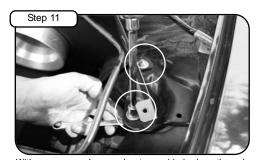

Install housing into vehicle.

Loosen clamp on plenum box and position to new adaptor. Do not tighten.

With screws, washers and nuts provided, place through holes from step 5. Tighten using 10mm socket or wrench.