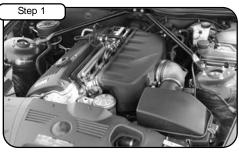

Complete Stock Intake.

Disconnect MAF sensor harness. Loosen clamps with 1/4" nut driver. Pull back vacuum line.

Unclip upper half of air box and lift carefully.

Pull and lift air box out of vehicle.

Turn and remove air box clips out of vehicle.