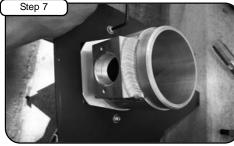

Remove MAF sensor from stock air box using T20 torx bit.

Install filter adaptor to housing using 4 button head screws & wavy washers. Tighten using 5mm allen key.

Install MAF sensor to filter adaptor using the 2 M4 screws provided and tighten using flat head screwdriver.