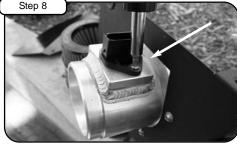

Attach trim seal to groove in housing. Place line in groove.

Install air filter and tighten using 5/16" nut driver. Tighten clamps on intake tube using 1/4" nut driver.

Install cover using button head screws provided and tighten using 5/32" allen key. Re-connect MAF sensor