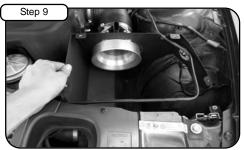

Install housing into vehicle.

Loosen clamp on plenum box and position to new adaptor. Do not tighten.

With screws, washers and nuts provided, place through holes from step 5. Tighten using 10mm socket or wrench.