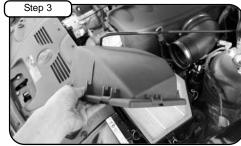

Remove MAF sensor from stock air box using T20 torx bit.

Install filter adaptor to housing using 4 button head screws & wavy washers. Tighten using 5mm allen key.

Install MAF sensor to filter adaptor using the 2 M4 screws provided and tighten using flat head screwdriver.

Install housing into vehicle.

Loosen clamp on plenum box and position to new adaptor. Do not tighten.

With screws, washers and nuts provided, place through holes from step 5. Tighten using 10mm socket or wrench.