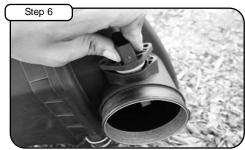

Remove MAF sensor from stock air box using T20 torx bit.

Install filter adaptor to housing using 4 button head screws & wavy washers. Tighten using 5mm allen key.

Install MAF sensor to filter adaptor using the 2 M4 screws provided and tighten using flat head screwdriver.