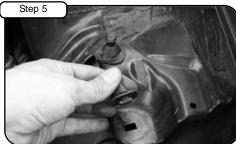

Install housing into vehicle.

Loosen clamp on plenum box and position to new adaptor. Do not tighten.

With screws, washers and nuts provided, place through holes from step 5. Tighten using 10mm socket or wrench.