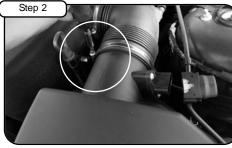

Complete Stock Intake.

Disconnect MAF sensor harness. Loosen clamps with 1/4" nut driver. Pull back vacuum line.

Unclip upper half of air box and lift carefully.

Pull and lift air box out of vehicle.

Turn and remove air box clips out of vehicle.