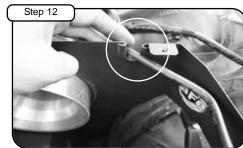

Install housing into vehicle.

Loosen clamp on plenum box and position to new adaptor. Do not tighten.

With screws, washers and nuts provided, place through holes from step 5. Tighten using 10mm socket or wrench.