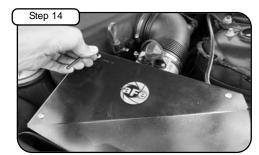

Attach trim seal to groove in housing. Place line in groove.

Install air filter and tighten using 5/16" nut driver. Tighten clamps on intake tube using 1/4" nut driver.

Install cover using button head screws provided and tighten using 5/32" allen key. Re-connect MAF sensor