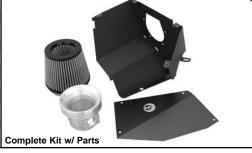

Kit P/N:

51/54-11521

| Tools Required:          |  |
|--------------------------|--|
| 5/16" nut driver         |  |
| 1/4" nut driver          |  |
| Flat head screwdriver    |  |
| 10mm socket or extension |  |
| T20 torx bit             |  |
| 5mm allen key            |  |
|                          |  |

| Parts li | st:          |       |          |
|----------|--------------|-------|----------|
| 1 Air    | filter ( Pro | 5-5R™ | 24-91021 |
|          | Dry S™       |       |          |
| 1 Ho     | ueina        |       |          |

- 1 Cover
- 1 Adaptor, billet filter 2 Screws, hex M6
- 4 Washers, flat M6

- 2 Screw, cheese head M4 x .7 x 16
- 2 Nut. hex M6
- 8 Button head, screws M6
- 4 Washer, wavy M6
- 1 Edge trim seal @ 2.5" L