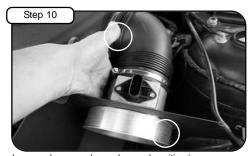

Install housing into vehicle.

Loosen clamp on plenum box and position to new adaptor. Do not tighten.

With screws, washers and nuts provided, place through holes from step 5. Tighten using 10mm socket or wrench.