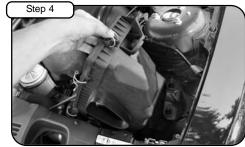

Complete Stock Intake.

Disconnect MAF sensor harness. Loosen clamps with 1/4" nut driver. Pull back vacuum line.

Unclip upper half of air box and lift carefully.

Pull and lift air box out of vehicle.

Turn and remove air box clips out of vehicle.