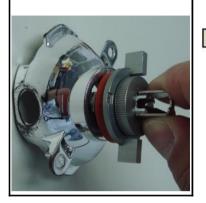

bottom.

into the positioning slot of Lamp Cup

d). Hold LED Bule Base Handle and turn to fixed position.

e). Rotate LED Bule to position but LED light source position is not at proper position.

f). Turn the rotating table (at the straight line embosing)

g). Turn and adjust LED Bule to the light source position and fix ( Front view)

h). Turn and adjust LED Bule to the light source position and fix it (side view)

i). After positioning LED Bule light source correctly, pull up or bend down the fixing handle to fix it.