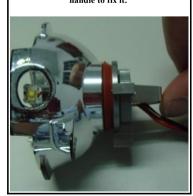

g). Turn and adjust LED Bule to the light source position and fix ( Front view)

h). Turn and adjust LED Bule to the light source position and fix it (side view)

i). After positioning LED Bule light source correctly, pull up or bend down the fixing handle to fix it.

j). Fix the position by pulling up or bending down the fixing handle.

i). After the LED Bule light source position is fixed. .

k). H8 LED Blue Lamp is on.