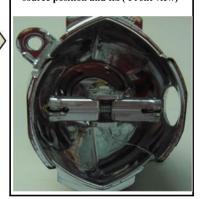

bottom.

into the positioning slot of Lamp Cup

d). Hold LED Bule Base Handle and turn to fixed position.

e). Rotate LED Bule to position but LED light source position is not at proper position.

f). Turn the rotating table (at the straight line embosing)

g). Turn and adjust LED Bule to the light source position and fix ( Front view)

h). Turn and adjust LED Bule to the light source position and fix it (side view)

i). After positioning LED Bule light source correctly, pull up or bend down the fixing handle to fix it.