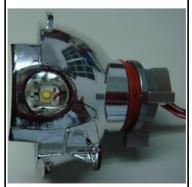

g). Turn and adjust LED Bule to the light source position and fix ( Front view)

h). Turn and adjust LED Bule to the light source position and fix it (side view)

i). After positioning LED Bule light source correctly, pull up or bend down the fixing handle to fix it.

j). Fix the position by pulling up or bending down the fixing handle.

i). After the LED Bule light source position is fixed. .

k). H8 LED Blue Lamp is on.