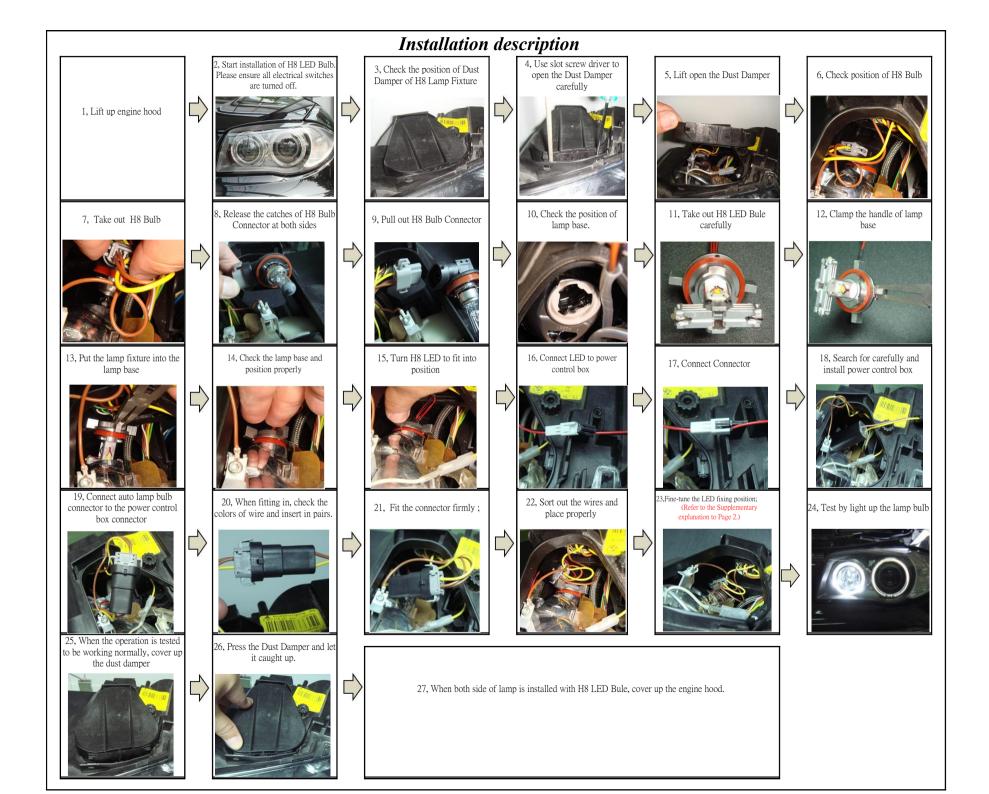

bottom.

into the positioning slot of Lamp Cup

d). Hold LED Bule Base Handle and turn to fixed position.

e). Rotate LED Bule to position but LED light source position is not at proper position.

f). Turn the rotating table (at the straight line embosing)

g). Turn and adjust LED Bule to the light source position and fix ( Front view)

h). Turn and adjust LED Bule to the light source position and fix it (side view)

i). After positioning LED Bule light source correctly, pull up or bend down the fixing handle to fix it.

j). Fix the position by pulling up or bending down the fixing handle.

i). After the LED Bule light source position is fixed. .

k). H8 LED Blue Lamp is on.