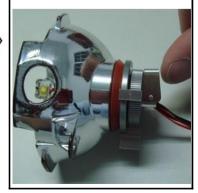

bottom.

into the positioning slot of Lamp Cup

d). Hold LED Bule Base Handle and turn to fixed position.

e). Rotate LED Bule to position but LED light source position is not at proper position.

f). Turn the rotating table (at the straight line embosing)

g). Turn and adjust LED Bule to the light source position and fix ( Front view)

h). Turn and adjust LED Bule to the light source position and fix it (side view)

i). After positioning LED Bule light source correctly, pull up or bend down the fixing handle to fix it.