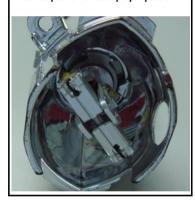

j). Fix the position by pulling up or bending down the fixing handle.

i). After the LED Bule light source position is fixed. .

k). H8 LED Blue Lamp is on.