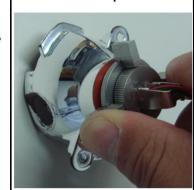

j). Fix the position by pulling up or bending down the fixing handle.

i). After the LED Bule light source position is fixed. .

k). H8 LED Blue Lamp is on.