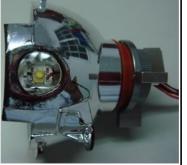

g). Turn and adjust LED Bule to the light source position and fix ( Front view)

h). Turn and adjust LED Bule to the light source position and fix it (side view)

i). After positioning LED Bule light source correctly, pull up or bend down the fixing handle to fix it.

j). Fix the position by pulling up or bending down the fixing handle.

i). After the LED Bule light source position is fixed. .

k). H8 LED Blue Lamp is on.