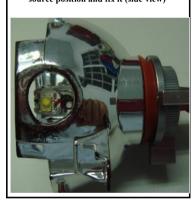

g). Turn and adjust LED Bule to the light source position and fix ( Front view)

h). Turn and adjust LED Bule to the light source position and fix it (side view)

i). After positioning LED Bule light source correctly, pull up or bend down the fixing handle to fix it.