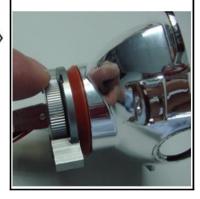

bottom.

into the positioning slot of Lamp Cup

d). Hold LED Bule Base Handle and turn to fixed position.

e). Rotate LED Bule to position but LED light source position is not at proper position.

f). Turn the rotating table (at the straight line embosing)

g). Turn and adjust LED Bule to the light source position and fix ( Front view)

h). Turn and adjust LED Bule to the light source position and fix it (side view)

i). After positioning LED Bule light source correctly, pull up or bend down the fixing handle to fix it.