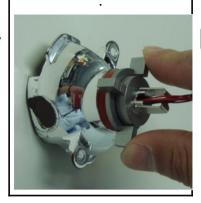

g). Turn and adjust LED Bule to the light source position and fix ( Front view)

h). Turn and adjust LED Bule to the light source position and fix it (side view)

i). After positioning LED Bule light source correctly, pull up or bend down the fixing handle to fix it.

j). Fix the position by pulling up or bending down the fixing handle.

i). After the LED Bule light source position is fixed. .

k). H8 LED Blue Lamp is on.