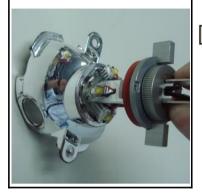

bottom.

into the positioning slot of Lamp Cup

d). Hold LED Bule Base Handle and turn to fixed position.

e). Rotate LED Bule to position but LED light source position is not at proper position.

f). Turn the rotating table (at the straight line embosing)