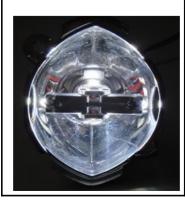

j). Fix the position by pulling up or bending down the fixing handle.

i). After the LED Bule light source position is fixed. .

k). H8 LED Blue Lamp is on.