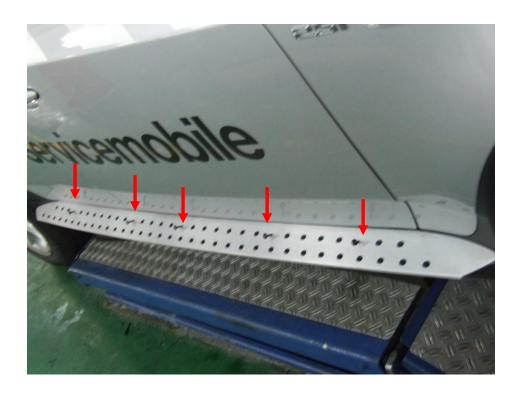

3. There are reserved 11 holes positions on each board. But please use crosshead ratchet wrench to lock tight the screws, don't use normal screwdriver or lines which might cause the screws be worn.

4. Both front and back sides need to be locked. There will be 22~24 screws enclosed, and then the installation is done.