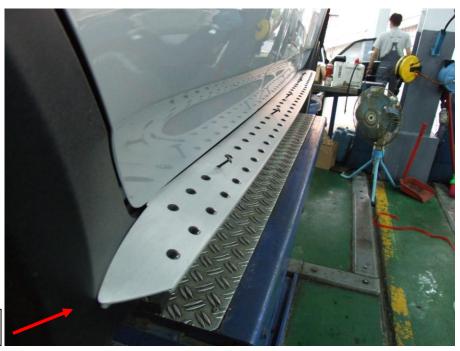

## Manual of easy type X5(E53) step board

1. Because our boards are shorter than original plastic plates, you must measure averagely for the middle position of both sides.

Reserved space

Reserved space

2. Because there is no hole on plastic plate of your car, you have to drill it by yourself. Before that, please use 3M tape on the back side of board to stick & make sure the board on the right position to avoid any move while drilling.