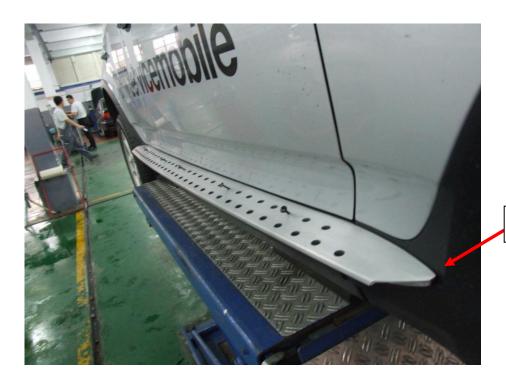

## Manual of easy type X5(E53) step board

1. Because our boards are shorter than original plastic plates, you must measure averagely for the middle position of both sides.

Reserved space

Reserved space

2. Because there is no hole on plastic plate of your car, you have to drill it by yourself. Before that, please use 3M tape on the back side of board to stick & make sure the board on the right position to avoid any move while drilling.