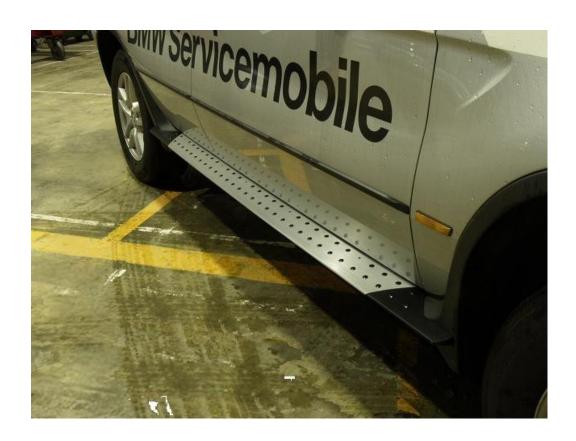

## Manual of easy type X5(E53) step board

1. Because our boards are shorter than original plastic plates, you must measure averagely for the middle position of both sides.

Reserved space

Reserved space

2. Because there is no hole on plastic plate of your car, you have to drill it by yourself. Before that, please use 3M tape on the back side of board to stick & make sure the board on the right position to avoid any move while drilling.