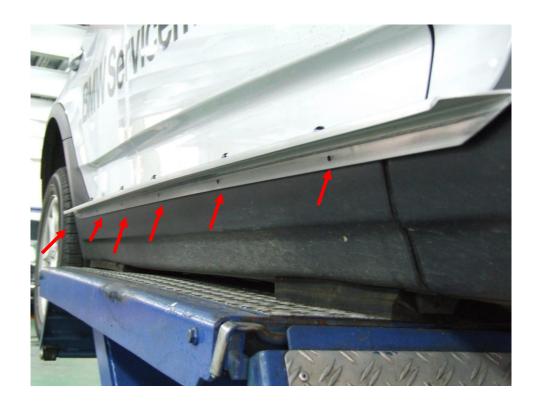

3. There are reserved 11 holes positions on each board. But please use crosshead ratchet wrench to lock tight the screws, don't use normal screwdriver or lines which might cause the screws be worn.

4. Both front and back sides need to be locked. There will be 22~24 screws enclosed, and then the installation is done.